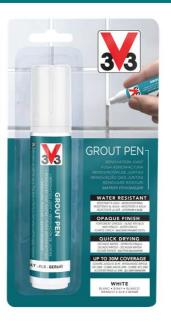

15 ml

**GROUT PEN** 

## TO RENOVATE, TOUCH UP OR BRIGHTEN TILE GROUTING

- High hiding power.
- Water resistant: suitable for kitchens and bathrooms.
- Easy application: fast drying and low odor.
- Felt tip for high precision.
  - Water resistant.
  - Opaque finish
  - Quick drying
  - > Up to 30m coverage