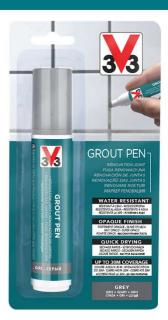

15 ml

**GROUT PEN** 

## TO RENOVATE, TOUCH UP OR BRIGHTEN TILE GROUTING

- High hiding power.
- Water resistant: suitable for kitchens and bathrooms.
- Easy application: fast drying and low odor.
- Felt tip for high precision.
  - Water resistant.
  - Opaque finish
  - Quick drying
  - > Up to 30m coverage